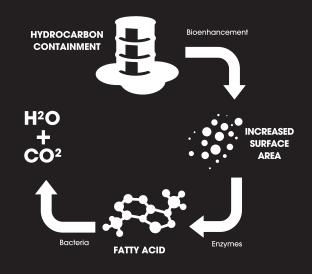

Bioremediation is the use of microbes to biologically break down petroleum-based contaminants.